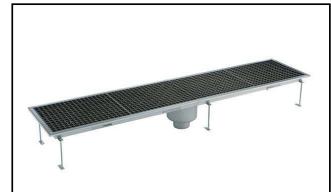

Floor Drains and Collecting Tanks
Floor Drain with Stainless Steel Grate
and Central Drain - Vertical outlet
400x1850 mm

| ITEM #  |  |  |
|---------|--|--|
| MODEL # |  |  |
| NAME #  |  |  |
| SIS #   |  |  |
|         |  |  |
| AIA #   |  |  |

328064 (FDB40185)

Floor Drainage Channel with stainless steel grate, central drain - vertical outlet, 400x1850

#### Item No.

Constructed in 304 AISI stainless steel. Collecting tank with central siphon and vertical drain pipe. Anti-slip mesh grate.

#### Construction

- Anti-slip mesh 25x25 mm grating, h=25 mm, 1.5 mm in thickness.
- Constructed entirely in 304 AISI stainless steel.
- Collecting tanks with central siphon.
- Adjustable leveling feet.
- Collecting tanks available with vertical drain pipe.

### **Key Information:**

External dimensions, Width:

328064 (FDB40185) 1850 mm External dimensions, Depth: 400 mm External dimensions, Height: 265 mm Net weight: 30 kg