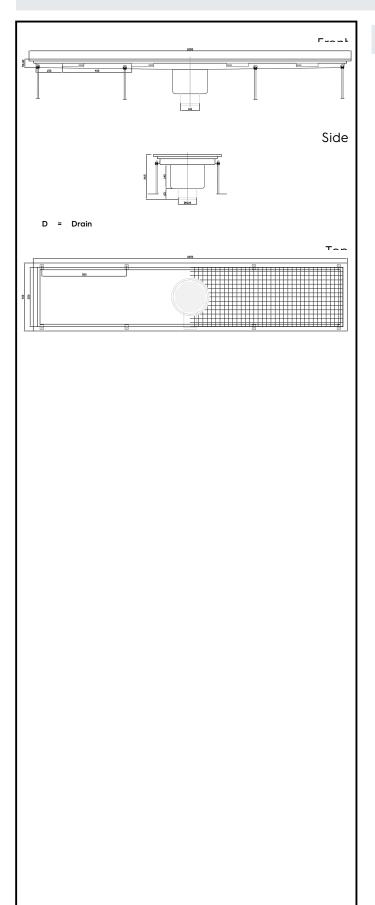

Floor Drains and Collecting Tanks
Floor Drain with Stainless Steel Grate
and Central Drain - Vertical outlet
400x1850 mm

| ITEM #  |  |  |
|---------|--|--|
| MODEL # |  |  |
| NAME #  |  |  |
| SIS #   |  |  |
|         |  |  |
| AIA #   |  |  |

328064 (FDB40185)

Floor Drainage Channel with stainless steel grate, central drain - vertical outlet, 400x1850

### **Key Information:**

External dimensions, Width:

328064 (FDB40185) 1850 mm External dimensions, Depth: 400 mm External dimensions, Height: 265 mm Net weight: 30 kg